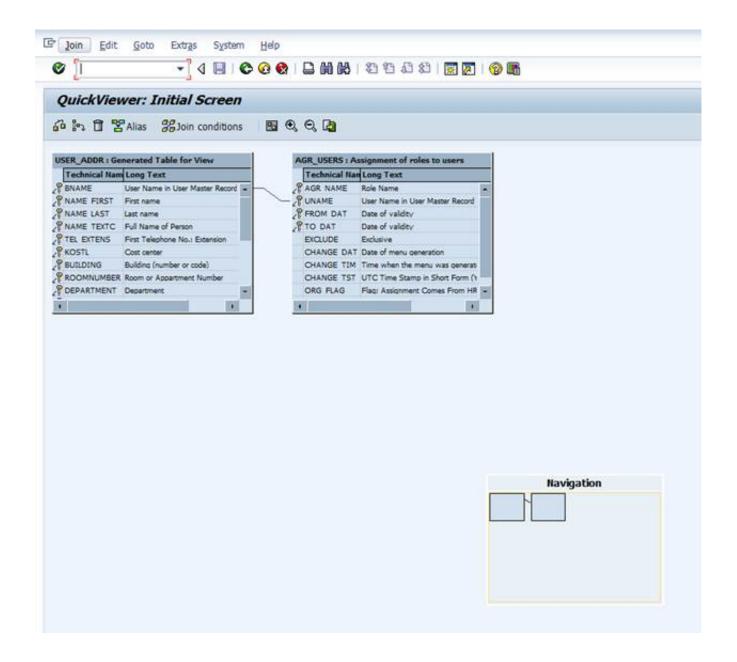

If you want to create queries, you need to get familiar with the most common tables. <u>Vintage Desktop Publishing Software For Mac</u>

Скачать Игру Sonic Fear

### **Dvd Player Mac Download Apple**

Explore SAP tables with SE16, SE16N SAP stores all information in database tables. Streaming Film Semi Horor

### Imvu Update For Mac

Select the table and enter the selections In the user parameters you can define, whether you want to see the technical field name or field label.. Click on the "Technical Information" icon in the Performance Assistant Screen.. In the example below I have chosen the labels Also the selection screens of SE16 are pretty empty.. How can you find that? Just place the cursor on the field (e g Invoice Number) and press F1.. SE16N (general table display) is an improved version of the SE16 HANA brings SE16H

with new features.. This example is in CRM but it can be used in any GUI based SAP system Download the Excel file in this example from here: Playlist of my SAP GUI scripting Youtube playlist.. SE16N thas no User Parameters Both the technical name and the label are displayed side by side.. Next screen shows both the table and field names In this case VBRK-VBELN SAP Data Browser (SE16, SE16N) Only one table at a time can be queried with Data Browser.. SAP Data Browser is a tool for exploring the table contents. The original Data Browser transactions is SE16.. All selection options are visible. The fields you want to output can checked, Header and item tables Often the data is stored in higher level (header) and lower level (item) tables. 773a7aa168 <a href="Buku Kedokteran Gratis Pdf To Word">Buku Kedokteran Gratis Pdf To Word</a>